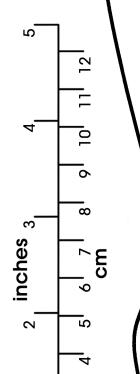

## Aqua Cloud Men's 46 (Page 1)

Foot length - up to 300 mm / 11 3/4 inches

0

Print this page and the next at ACTUAL SIZE (100% scale).

Compare the scale markers on this page and the next with a ruler.

If the scale isn't correct, your Xero Shoes will not fit correctly, so adjust accordingly.

If your foot extends past the border, try a larger size.

If there is more between the back of your heel and the heel line, try a smaller size.