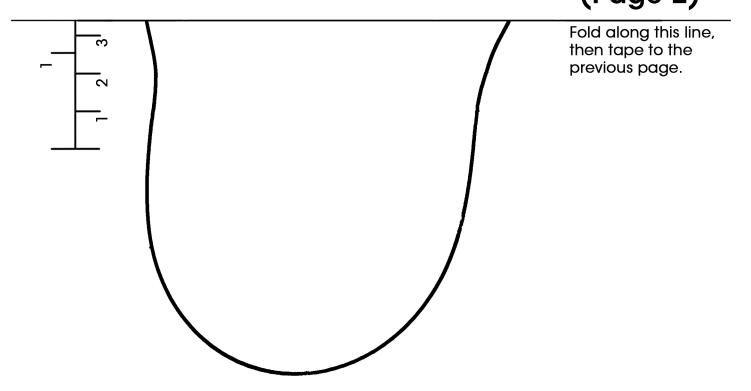

- Pold the next page on the indicated line, and tape it to the bottom of this page, where indicated.
  - Position your bare foot on this outline, so you can see the entire toe post circle somewhere between your 1st (big) and 2nd toes,

If your foot extends past the border, try a larger size.

If there is more between the back of your heel and the heel line, try a smaller size.

## Aqua Cloud Men's 46 (Page 2)

Foot length - up to 300 mm / 11 3/4 inches

**Questions? Need help?** 

Email us at support@xeroshoes.eu

For more information about measuring and sizing, visit:

www.XeroShoes.eu/fit